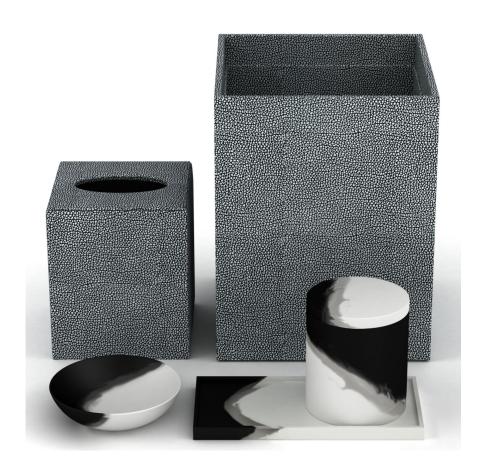

#### Via Motif Resin

- <u>Hand cast</u> by skilled artisans in our company owned factory
- Solid, <u>substantial weight</u>; does not look or feel like plastic
- Constructed with <u>foam bases</u> to protect the piece and the case good on which it sits
- Available in a wide variety of colors and textures

#### Opaque Resin with Matte Finish

Shown in Pearl White Matte

Shown in Beige Matte