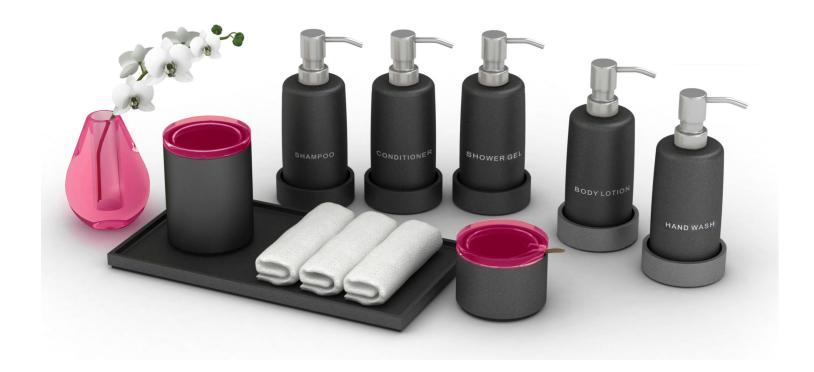

#### The Via Motif Difference

- We craft every single piece by hand
- We own our factory in Indonesia, where we employ 200+ skilled artisans and craftsmen
- Our accessories are contract quality, intended for high volume hospitality settings
- We <u>never discontinue products</u>; any piece that we've made once, we can reproduce, no matter how much time has passed since the original order
- We strive to <u>exceed expectations on service</u> we are responsive, creative and user-friendly, so that the process is seamless and easy for our customers

#### Via Motif Resin

- <u>Hand cast</u> by skilled artisans in our company owned factory
- Solid, <u>substantial weight</u>; does not look or feel like plastic
- Constructed with <u>foam bases</u> to protect the piece and the case good on which it sits
- Available in a wide variety of colors and textures