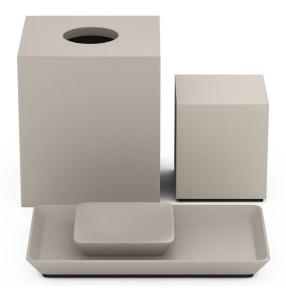

#### Opaque Resin with Matte Finish

Shown in Pearl White Matte

Shown in Beige Matte