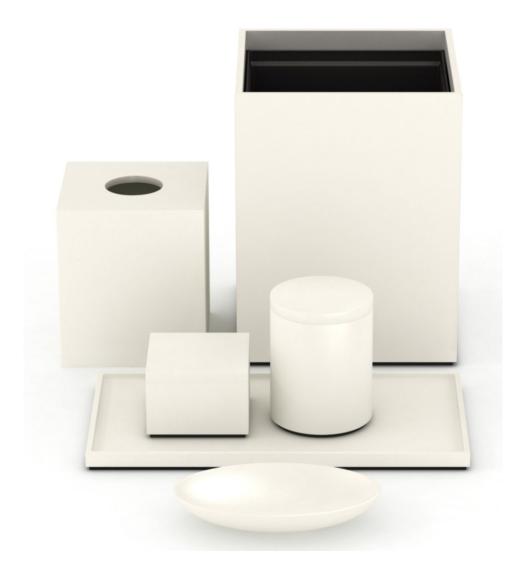

#### Opaque Resin with Matte Finish

Shown in Pearl White Matte

Shown in Beige Matte