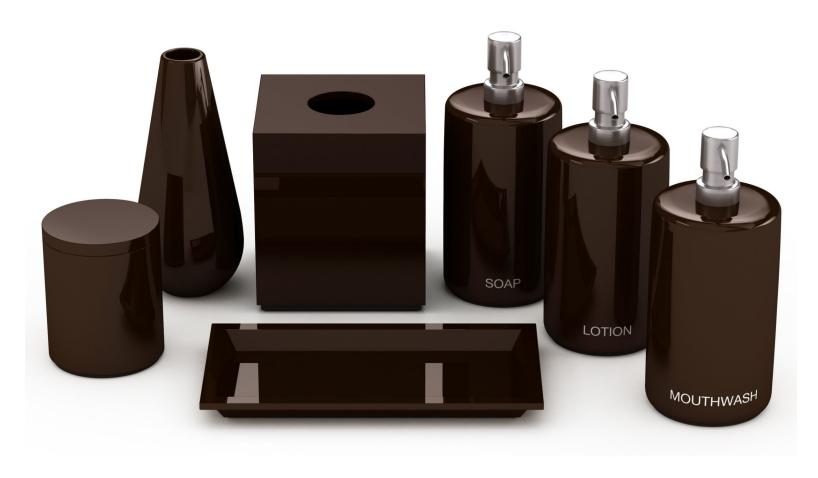

#### Opaque Resin with Gloss Finish

Shown in Amber Gloss Resin

Shown in Beach Sand Resin with Wood Accents

Shown in Black Sand Resin