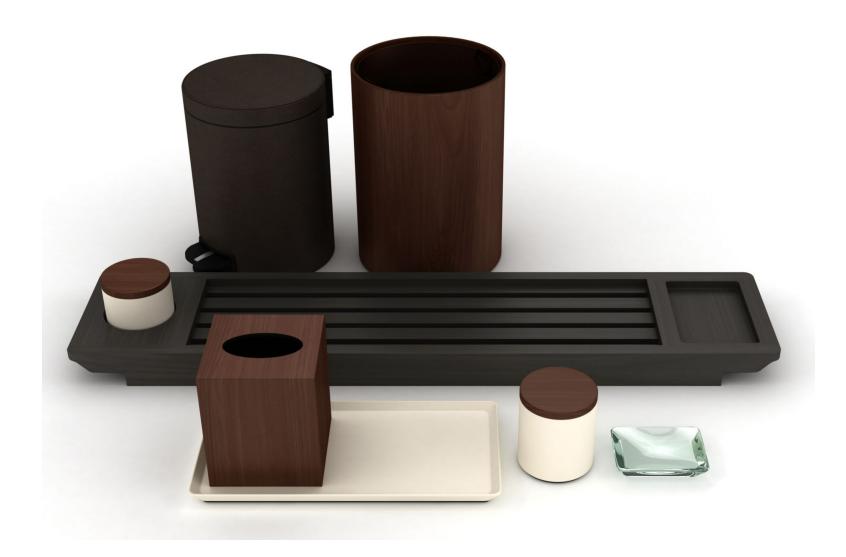

#### Via Motif Resin

- <u>Hand cast</u> by skilled artisans in our company owned factory
- Solid, <u>substantial weight</u>; does not look or feel like plastic
- Constructed with <u>foam bases</u> to protect the piece and the case good on which it sits
- Available in a wide variety of colors and textures

#### Opaque Resin with Gloss Finish

Shown in Amber Gloss Resin

Shown in Beach Sand Resin with Wood Accents

Shown in Black Sand Resin