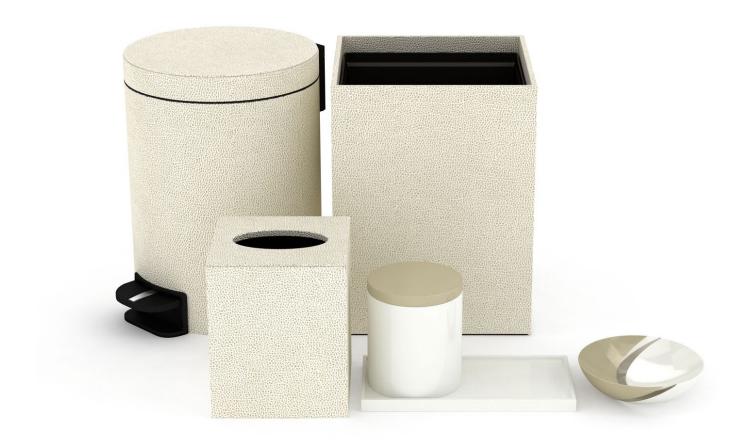

#### Via Motif Resin

- <u>Hand cast</u> by skilled artisans in our company owned factory
- Solid, <u>substantial weight</u>; does not look or feel like plastic
- Constructed with <u>foam bases</u> to protect the piece and the case good on which it sits
- Available in a wide variety of colors and textures

#### Opaque Resin with Matte Finish

Shown in Pearl White Matte

Shown in Beige Matte