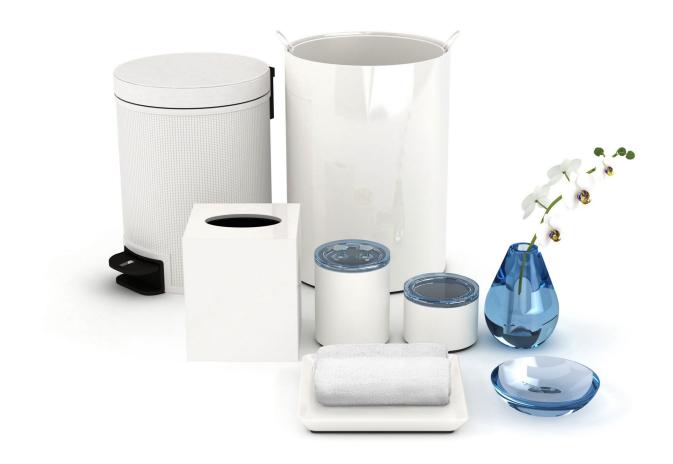

#### Via Motif Resin

- <u>Hand cast</u> by skilled artisans in our company owned factory
- Solid, <u>substantial weight</u>; does not look or feel like plastic
- Constructed with <u>foam bases</u> to protect the piece and the case good on which it sits
- Available in a wide variety of colors and textures

#### Opaque Resin with Gloss Finish

Shown in Amber Gloss Resin

Shown in Beach Sand Resin with Wood Accents

Shown in Black Sand Resin