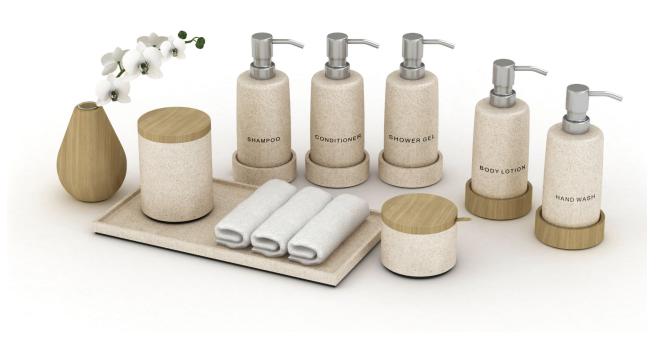

#### Opaque Resin with Gloss Finish

Shown in Amber Gloss Resin

Shown in Beach Sand Resin with Wood Accents

Shown in Black Sand Resin