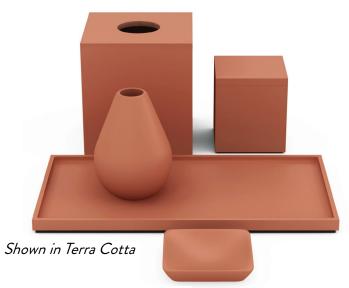

#### Opaque Resin with Gloss Finish

Shown in Amber Gloss Resin

Shown in Beach Sand Resin with Wood Accents

Shown in Black Sand Resin