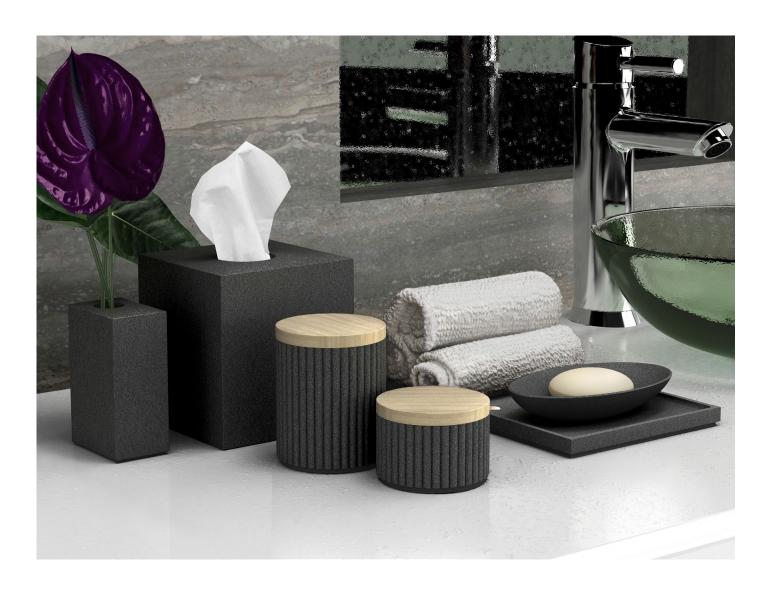

#### Opaque Resin with Gloss Finish

Shown in Amber Gloss Resin

Shown in Beach Sand Resin with Wood Accents

Shown in Black Sand Resin